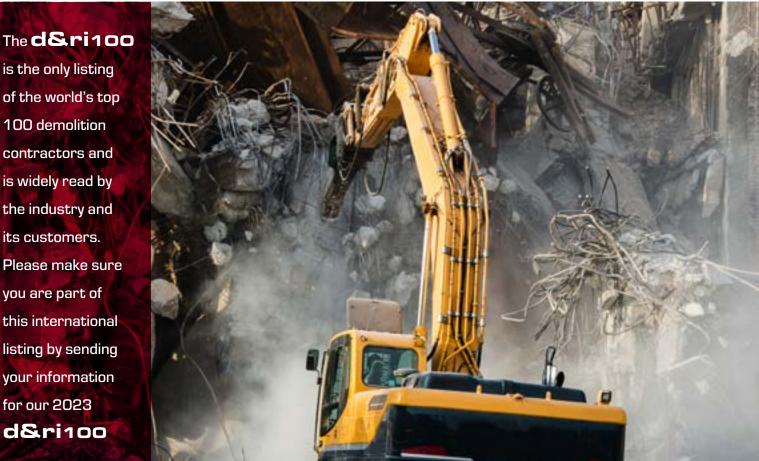

# The listing of the world's top 100 demolition contractors

Demolition & Recycling International magazine (D&Ri) is compiling the 2023 d&ri100 - the listing of the globe's top 100 demolition contractors - the only table of its kind anywhere in the world

is the only listing of the world's top 100 demolition contractors and is widely read by the industry and its customers. Please make sure you are part of this international listing by sending your information for our 2023 d&ri100